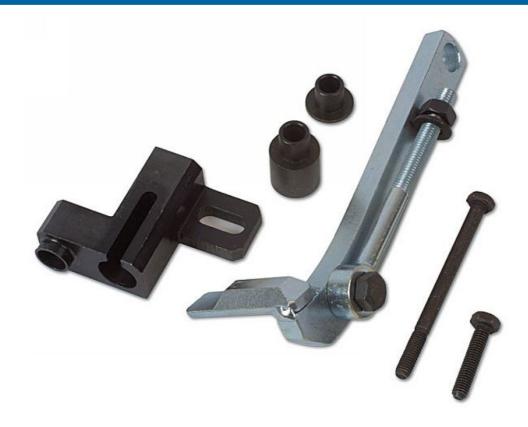

## **Tensioner Tool - for Alfa Romeo V6 24v**

The Alfa Romeo 24v V6 engines use a single belt to drive all 4 camshafts which requires an extra-long belt. This makes adjusting the cambelt tension correctly extremely important. The 3791 tensioner tool allows the correct tensioning of the of the belt every time.

## **Additional Information**

- · Includes tensioner tool mounting kit.
- Applications include: Alfa Romeo 156 & 166 2.5/3.0 V6 24v engines (1997 2002) and GTV 2.0 V6 24v engines (1996 2002).
- Engine applications include: 161-02, 324-01, 342-01, 343-01, 932A.000.
- Equivalent to OEM: 1 860 950 000.
- · Made in Sheffield. Use in accordance with OEM instructions.